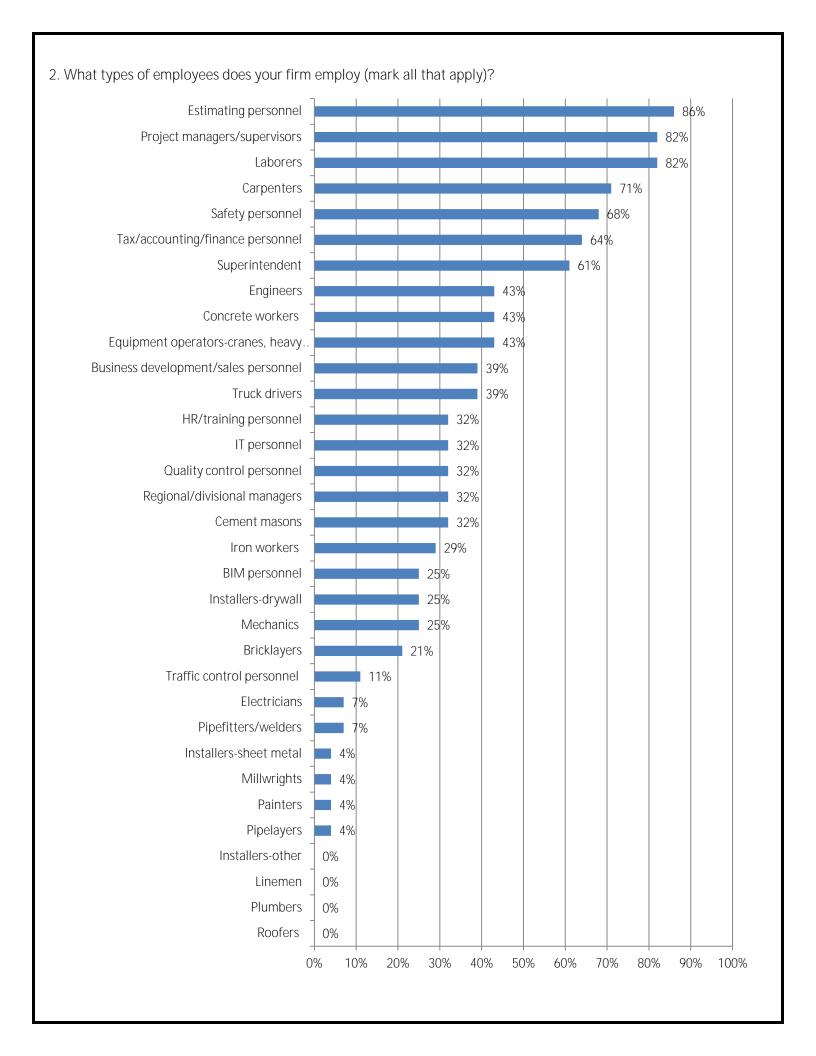

## 2016 Workforce Survey Results

1. Please indicate which of the following types of construction projects your firm performs (mark all that apply)?