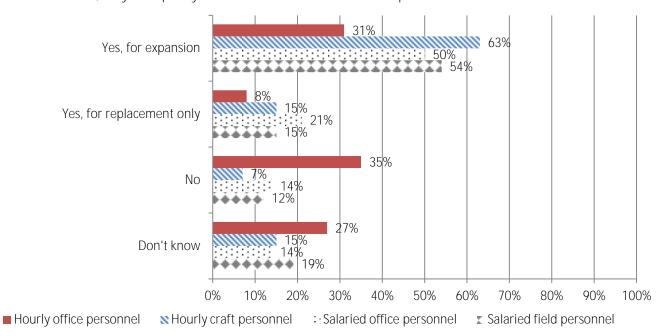

## 3. In the next 12 months, do you expect your firm will hire additional or replacement: