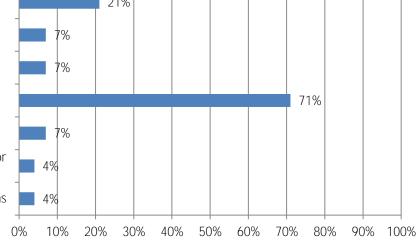

| 10. Has your firm increased pay and/or benefits for hourly craft or salaried personnel in the last year because of difficulty in filling positions (mark all that apply)? |
|---------------------------------------------------------------------------------------------------------------------------------------------------------------------------|
|                                                                                                                                                                           |
|                                                                                                                                                                           |
|                                                                                                                                                                           |
|                                                                                                                                                                           |
|                                                                                                                                                                           |
|                                                                                                                                                                           |
| 11. Have you increased your use of                                                                                                                                        |
|                                                                                                                                                                           |
|                                                                                                                                                                           |
|                                                                                                                                                                           |
|                                                                                                                                                                           |
|                                                                                                                                                                           |