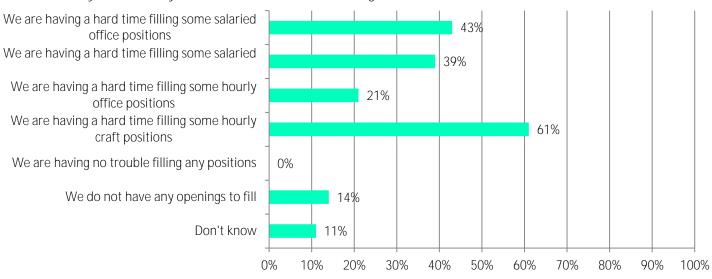

## 4. How would you describe your current recruitment challenges?

5. If your firm is having trouble filling salaried positions, please indicate the position types you are having trouble filling:

6. If your firm is having trouble filling craft professional positions, please indicate the position types you are having trouble filling: