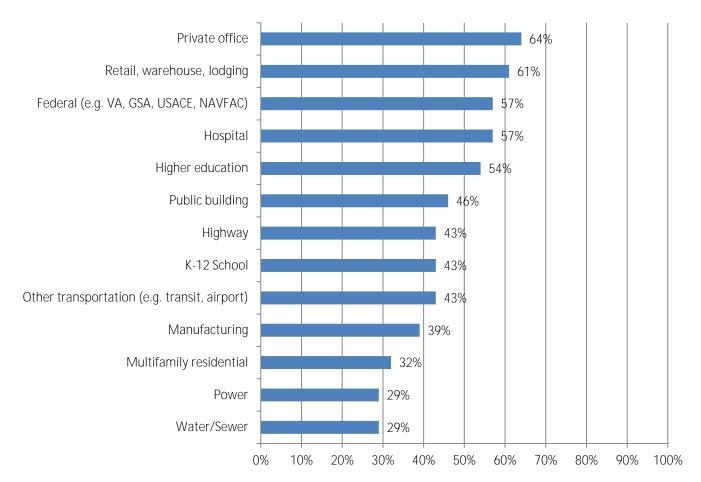

## 2016 Workforce Survey Results

1. Please indicate which of the following types of construction projects your firm performs (mark all that apply)?