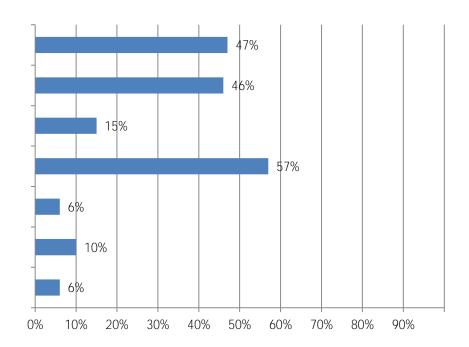

3. In the next 12 months, do you expect your firm will hire additional or replacement:

4. How would you describe your current recruitment challenges?

5. If your firm is having trouble filling salaried positions, please indicate the position types you are having trouble filling:

6. If your firm is having trouble filling craft professional positions, please indicate the position types you are having trouble filling:

10. Has your firm increased pay and/or benefits for hourly craft or salaried personnel in the last year because of difficulty in filling positions (mark all that apply)?