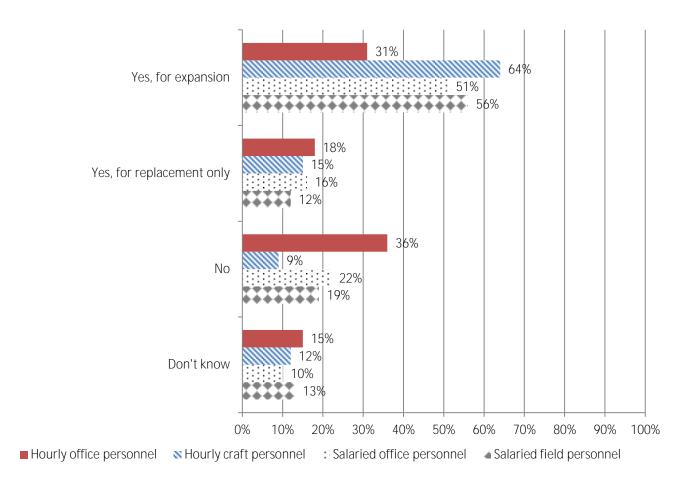

3. In the next 12 months, do you expect your firm will hire additional or replacement:

4. How would you describe your current recruitment challenges?

5. If your firm is having trouble filling salaried positions, please indicate the position types you are having trouble filling: