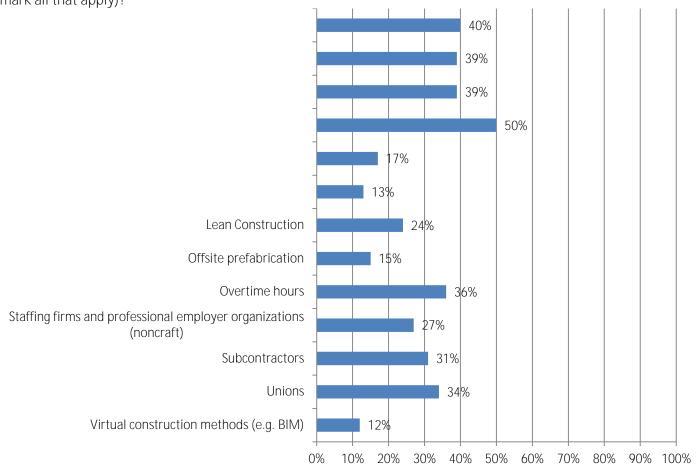

11. Have you increased your use of any of the following during the past year because of difficulty in filling positions (mark all that apply)?

| 12. If your firm is experiencing staffing challenges, ho health program or performance? |          |          |         |        |          |        |        |   |  |
|-----------------------------------------------------------------------------------------|----------|----------|---------|--------|----------|--------|--------|---|--|
|                                                                                         |          |          |         |        |          |        |        |   |  |
|                                                                                         |          |          |         |        |          |        |        |   |  |
|                                                                                         |          |          |         |        |          |        |        |   |  |
|                                                                                         |          |          |         |        |          |        |        |   |  |
|                                                                                         |          |          |         |        |          |        |        |   |  |
|                                                                                         |          |          |         |        |          |        |        |   |  |
|                                                                                         |          |          |         |        |          |        |        |   |  |
|                                                                                         |          |          |         |        |          |        |        |   |  |
|                                                                                         |          |          |         |        |          |        |        |   |  |
| 13. When you self-perform construction work, do you                                     | operate  | e as a u | union c | ontrac | tor or a | an ope | n shop | ? |  |
|                                                                                         |          |          |         |        |          |        |        |   |  |
|                                                                                         |          |          |         |        |          |        |        |   |  |
|                                                                                         |          |          |         |        |          |        |        |   |  |
|                                                                                         |          |          |         |        |          |        |        |   |  |
|                                                                                         |          |          |         |        |          |        |        |   |  |
| 14. Would/ do you encourage your children to pursue                                     | e careei | rs in co | nstruc  | tion?  |          |        |        |   |  |
|                                                                                         |          |          |         |        |          |        |        |   |  |
|                                                                                         |          |          |         |        |          |        |        |   |  |