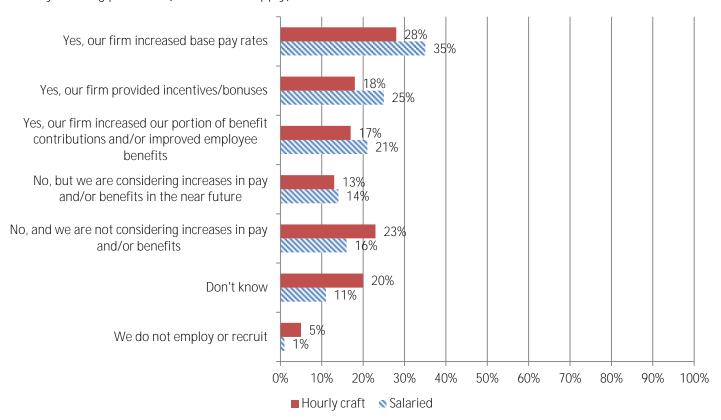

6. If your firm is having trouble filling craft professional positions, please indicate the position types you are having trouble filling:

10. Has your firm increased pay and/or benefits for hourly craft or salaried personnel in the last year because of difficulty in filling positions (mark all that apply)?