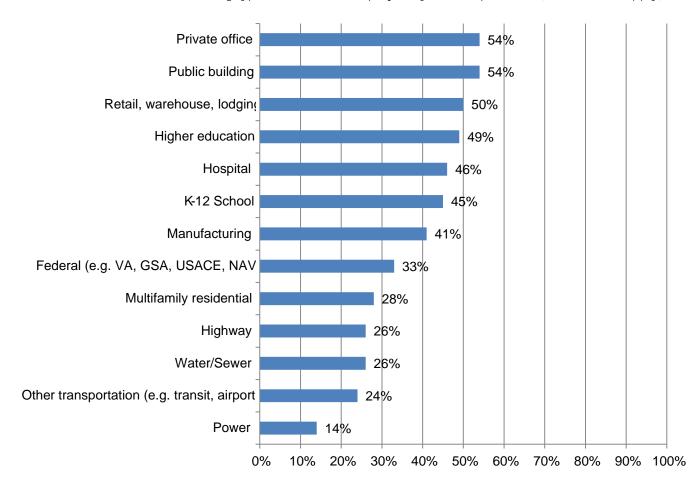

## 2016 Workforce Survey Results

There were a total of 439 responses; not all respondents answered every question.

1. Please indicate which of the following types of construction projects your firm performs (mark all that apply)?