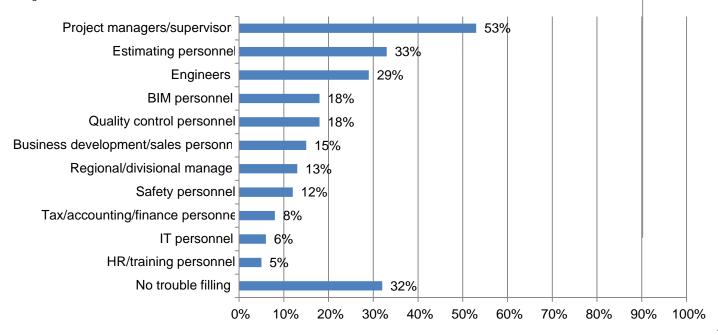

5. If your firm is having trouble filling salaried positions, please indicate the position types you are having trouble filling:

6. If your firm is having trouble filling craft professional positions, please indicate the position types you are having trouble filling: