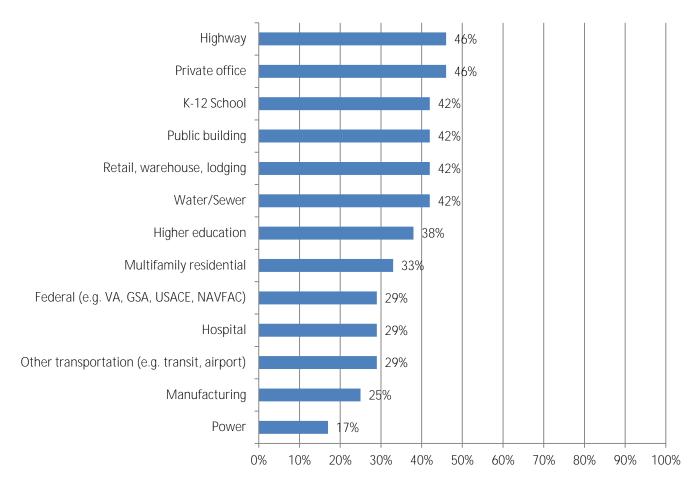

## 2016 Workforce Survey Results South Dakota Results

1. Please indicate which of the following types of construction projects your firm performs (mark all that apply)?

3. In the next 12 months, do you expect your firm will hire additional or replacement: