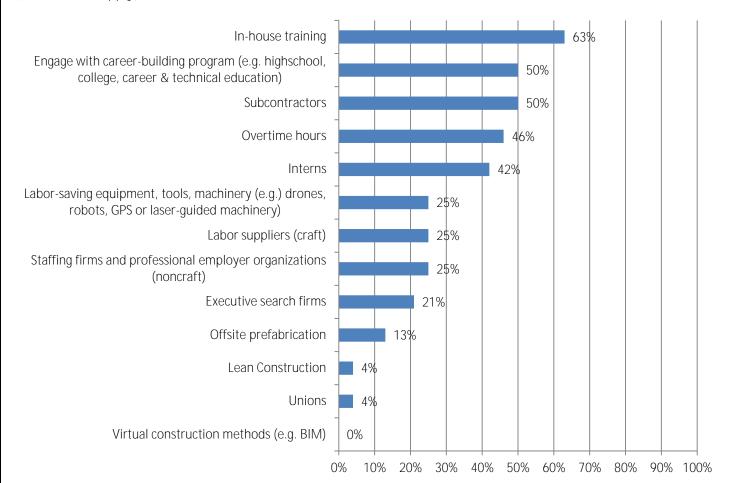

## 11. Have you increased your use of any of the following during the past year because of difficulty in filling positions (mark all that apply)?

12. If your firm is experiencing staffing challenges, how would you describe the impact on your company's safety and health program or performance?