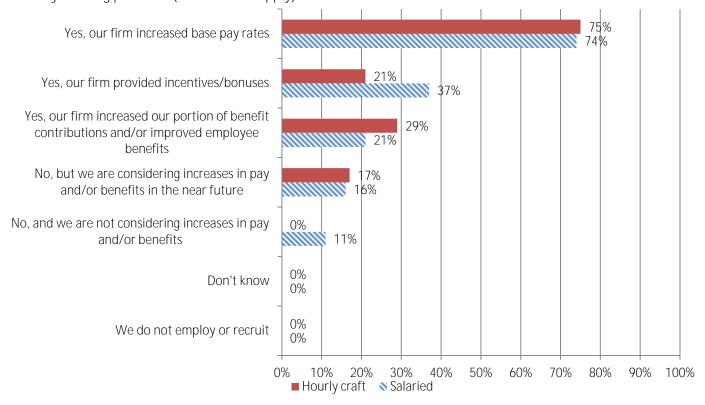

4. How would you describe your current recruitment challenges?

5. If your firm is having trouble filling salaried positions, please indicate the position types you are having trouble filling:

10. Has your firm increased pay and/or benefits for hourly craft or salaried personnel in the last year because of difficulty in filling positions (mark all that apply)?