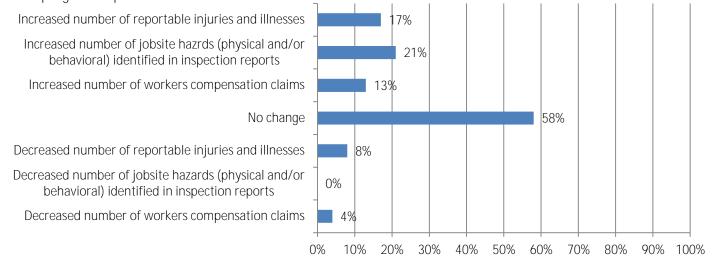

## 11. Have you increased your use of any of the following during the past year because of difficulty in filling positions (mark all that apply)?

12. If your firm is experiencing staffing challenges, how would you describe the impact on your company's safety and health program or performance?