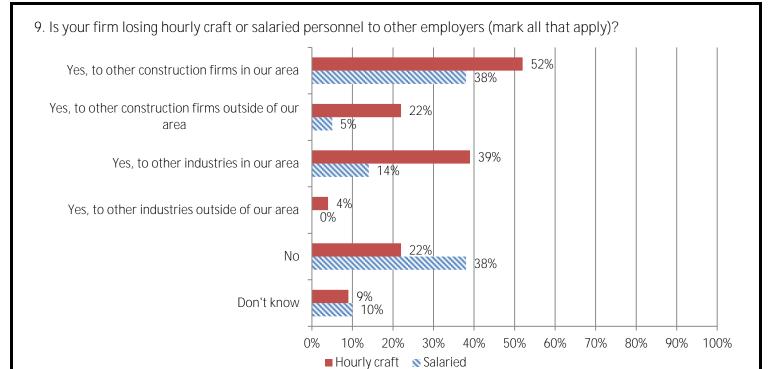

## 11. Have you increased your use of any of the following during the past year because of difficulty in filling positions (mark all that apply)?

12. If your firm is experiencing staffing challenges, how would you describe the impact on your company's safety and health program or performance?