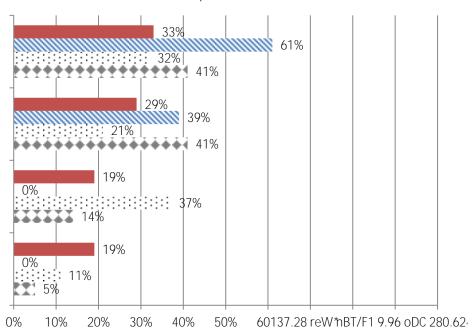

4. How would you describe your current recruitment challenges?

5. If your firm is having trouble filling salaried positions, please indicate the position types you are having trouble filling:

10. Has your firm increased pay and/or benefits for hourly craft or salaried personnel in the last year because of difficulty in filling positions (mark all that apply)?