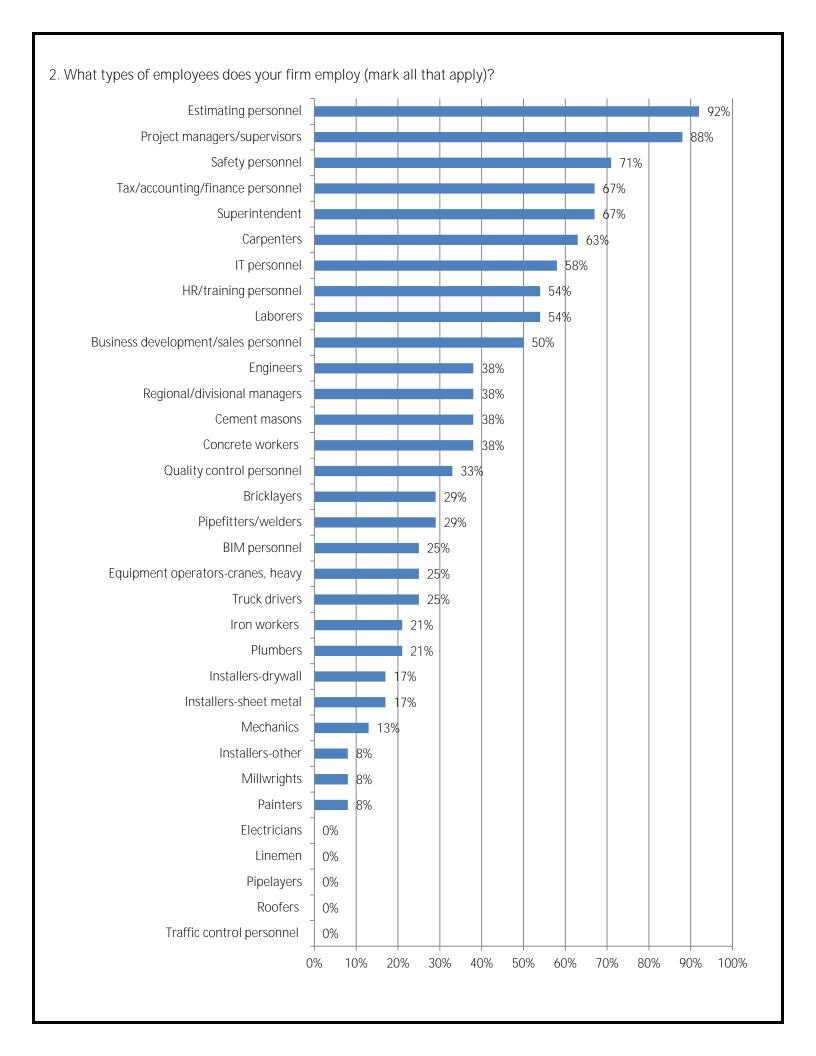

4. How would you describe your current recruitment challenges?

5. If your firm is having trouble filling salaried positions, please indicate the position types you are having trouble filling:

13. When you self-perform construction work, do you operate as a union contractor or an open shop?