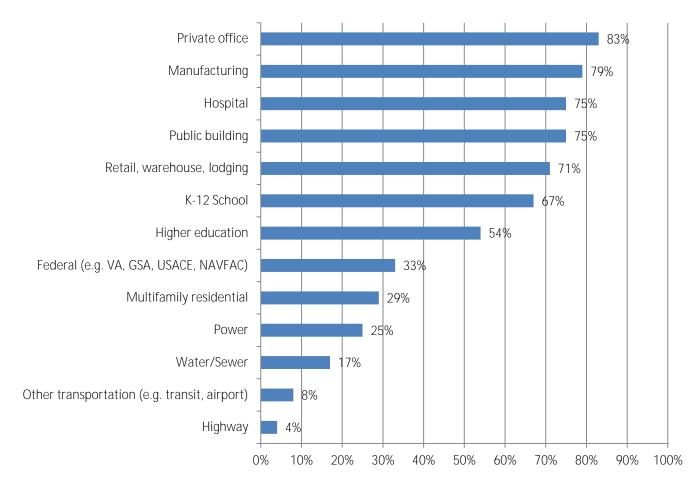

## 2016 Workforce Survey Results

1. Please indicate which of the following types of construction projects your firm performs (mark all that apply)?

3. In the next 12 months, do you expect your firm will hire additional or replacement: