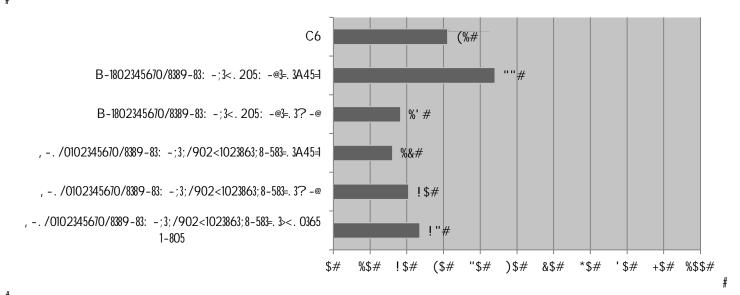

#

H"#L'5#8)0,#0%; N5#9+'&.)0(4#.9'(1+&#'5#'#,+50/4#)0#2,)6+.4#&+/'85E#.'(.+//'4%)(5E#(+\*#0+&+,'/#+;+,1+(.8#2'2'&#/+'M+#,+00%+;+(45E#),#3)):%(1#(+\*#2,)6+.45<#-.9+.:#'//#49'4#'22/87#=+52)(5+5>#HF?"#

#

?"#P8#\*9'4#2+,..+(4'1+#9'5#8)0,#0%; N5#9+'&..)0(4#.9'(1+&#3+4\*++(#Q',..9#!#'(&#Q'8#!F<#=+52)(5+5>#HF?#)

#

 $A"\#R9' 4\#9' 5\#3++(\#8) 0,\#+J2+,\%+(.+\#5\%(.+\#2',...9\#! \#\%(\#4+,;...5\#) D\#^*),:+,\#' M' \%' 3\%\%8<\#-...9+..:\#' //\#49' 4\#' 22/87\# =+52) (5+5)\#HFA''\#$ 

#

G"#C9+#S),) ('M%, 05#1 %&E#=+/%+DE#' (&#T.) (); %#U+.0,%8#I .4#-SI = TU#I .47#., +'4+&#'#(+\*\$D),1%I' 3/+#/)' (#2,)1,'; #D), #305%(+55+5#\*%9#FVV#), #D+\*+,#+; 2/)8++5E#.'//+&#49+\$M' 8.9+.: #N,)4+.4%) (#N,)1,'; #-WWW7"<math>#S%# 8)0, #M, #M